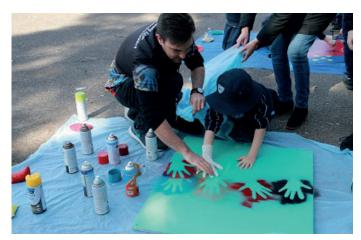

### NAIDOC DAY CELEBRATIONS

Yesterday we celebrated NAIDOC Day with a day of cultural activities. Thank you to Andrew Smith and Justin Ridgeway for joining us from Worrimi Aboriginal Land Council. Thank you to Liz for all her hard work in organising people and events. Thank you to East Maitland Public School Wirapan dancers for entertaining us and teaching us dance. It is wonderful to see what other schools are doing. It was a successful day with students involved in art, aboriginal games, story telling and food tasting - kangaroo and bush tomato sausages, lemon myrtle biscuits and rosella jam (thank you Fionna Ralph).