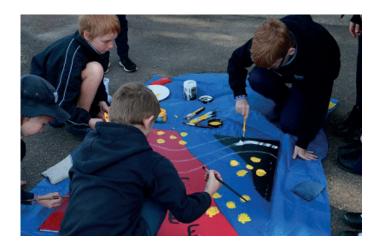

### NAIDOC DAY CELEBRATIONS

Yesterday we celebrated NAIDOC Day with a day of cultural activities. Thank you to Andrew Smith and Justin Ridgeway for joining us from Worrimi Aboriginal Land Council. Thank you to Liz for all her hard work in organising people and events. Thank you to East Maitland Public School Wirapan dancers for entertaining us and teaching us dance. It is wonderful to see what other schools are doing. It was a successful day with students involved in art, aboriginal games, story telling and food tasting - kangaroo and bush tomato sausages, lemon myrtle biscuits and rosella jam (thank you Fionna Ralph).